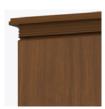

**Decorative Frieze** 

The decorative carved band at the top adds an air of distinction

**Door Hinges** 

100° self-closing, kitchengrade Blum® Euro Hinges provide a smooth motion.

**Clothes Rod** 

Standard clothing rod may be attached at ADA height of 48" from the floor.