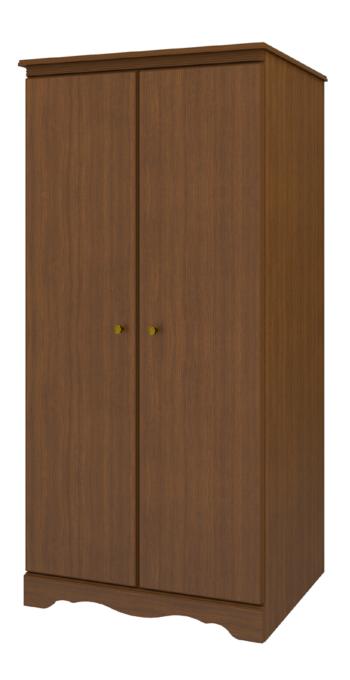

## charlotte

Double Wardrobe No Drawers, 2 Doors

## Charlotte Double Wardrobe No Drawers, 2 Doors

The Charlotte Collection is the perfect fit for any traditional senior living environment. Gently radiused corners and OG edging protects fragile skin, while the styling uplifts and restores the spirit. Raised cabinetry promises ease of cleaning below case goods.

Model: CHWR02 34.5W 23.75D 71H

## Features

**Durable Finish** 

Kwalu's proprietary finish doesn't have any of the drawbacks of wood. The finish is moisture impervious, easy to clean and maintenance-free.

**OG Edging Finish** 

3/8" OG Edging Finish is found on the doors, drawers, and toe of this collection.