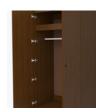

**Decorative Frieze** 

The decorative carved band at the top adds an air of distinction

**Door Hinges** 

100° self-closing, kitchengrade Blum® Euro Hinges provide a smooth motion.

**Clothes Rod** 

Standard clothing rod may be attached at ADA height of 48" from the floor.