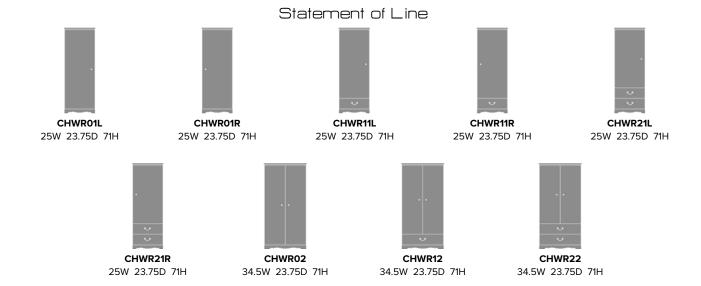

Model: CHWR02 34.5W 23.75D 71H

Other Wardrobe Styles

Charlotte wardrobes include a number of Single and Double styles.