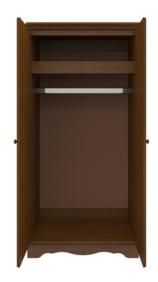

**Decorative Frieze** 

The decorative carved band at the top adds an air of distinction

**Door Hinges** 

100° self-closing, kitchengrade Blum® Euro Hinges provide a smooth motion.

**Clothes Rod** 

Standard clothing rod may be attached at ADA height of 48" from the floor.